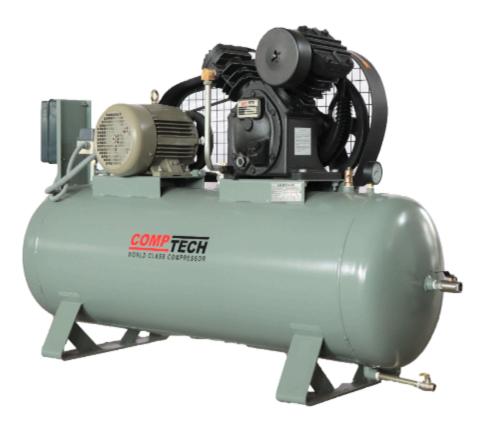

CompTech make, stationery, electric motor driven, single stage, oil lubricated Rotary screw Air compressor.WIth options for **Super Premium Efficiency IE5 PM Motors, and High Efficiency IE4 Motor Induction Motors**.

## Scope of Supply:

- Air Compressor Mounted on quoted Air Receiver (if applicable) with quoted HP Standard make Motor and DOL starter, complete package ready to start.
- Dry type Suction Air filter with silencer.
- Auto starts and stops system.
- V-belt Drive arrangement.
- Receiver fittings: Service valve, Safety valve, Drain valve, Pressure gauge, Belt guard.